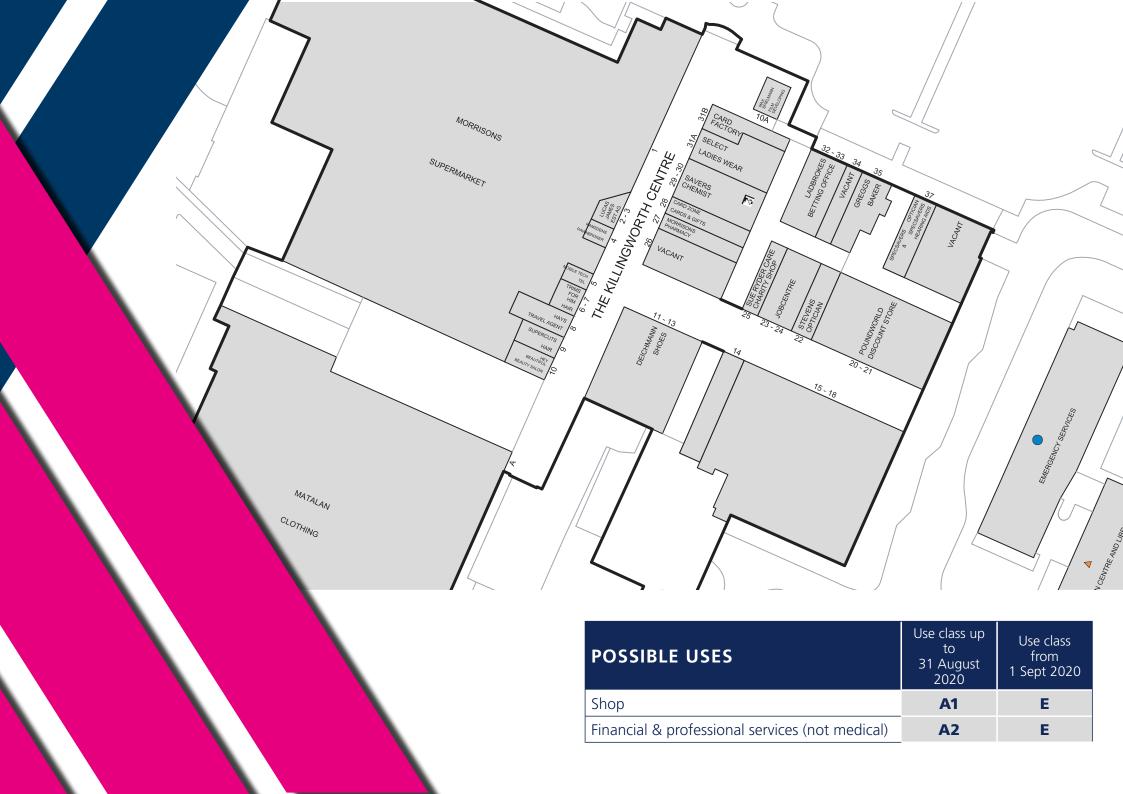

OCATION. IL 12 GT Roded in this short entre in the substitute of the sound of the substitute of the su